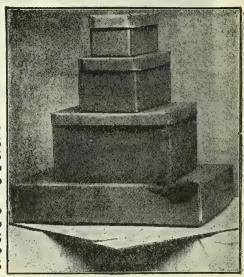

1.25     |
| Black Siding               | . 250    | 1.25     |
| 66                         | . 500    | 2.50     |
| Tar or Pitch, 2-ply        | . 100    | .80      |
| " 3-ply                    | . IOO    | I.IO     |
| No. 7 Building, 3-ply      | y 500    | 1.00     |
|                            | . 108    | 2.50     |
|                            | . 108    | 3.25     |
|                            | . 108    | 4.00     |
| · · · · · · · I lb , roc.; | 4oc. for | 5 lbs.   |
| 1 lb., 10c.;               | 4oc. for | 5 lbs.   |

#### **CUT FLOWER BOXES**

#### WOOD BOXES

Made of extrathin poplar wood, very strong and thoroughly reinforced. Each box forms a lid for the other. 30-inch . Per set of 3, \$4.50 5.00 . 6607 -5.50 6.6 WOODEN BOXES (No Lid) 30-inch . . . Each, \$1.25 66





Ream per ream

30

IO

12

21/5

\$1.60

1.00

2.50

.65

\$0.45

.30

.30

- .55

#### HEAVY CORRUGATED PAPER SHIPPING BOXES

| 60 x 20 x | 12 | inch | • |   |   |   |   |   |  |   |   |   |   |  | \$0.60 | Per doz. \$6.50 |
|-----------|----|------|---|---|---|---|---|---|--|---|---|---|---|--|--------|-----------------|
| 36 x 14 x | 6  | 6.6  |   |   | , | 9 |   |   |  |   | 6 |   |   |  | •35    | 3.50            |
| 24 x 8 x  | 5  | **   | • | • | • | • | • | • |  | • | • | ٠ | • |  | .20    | 2.00            |

### FOLDING PAPER CUT FLOWER BOXES

|                      | LIGHT       | WEIGHT                                                   | HEAVY WEIGHT                                                                                 | HEAVY WEIGHT